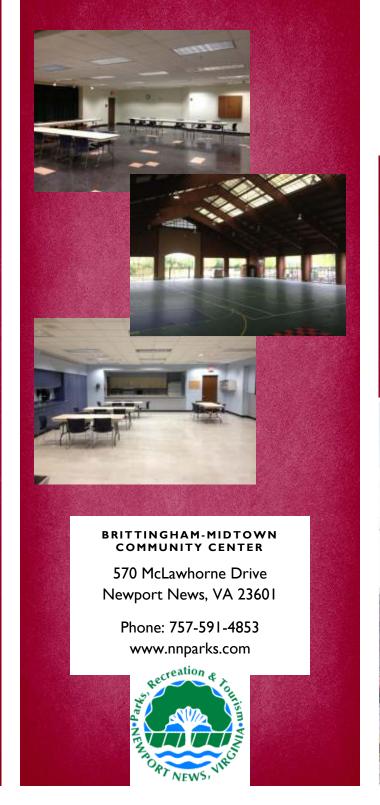

## **Brittingham-Midtown Community Center**

101 or 103 **Capacity:** 30

Deposit: \$50

Resident Rate: \$30/hr.

Non-Resident Rate: \$45/hr.

102 or 113 (w/kitchen) Capacity: 50

Deposit: \$50

Resident Rate: \$50/hr.

Non-Resident Rate: \$75/hr.

101/102 or 104 Capacity: 80

Deposit: \$50

Resident Rate: \$75/hr.

Non-Resident Rate: \$120/hr.

122

(Dance Room)

Capacity: 35

Deposit: \$50

Resident Rate: \$50/hr.

Non-Resident: \$75/hr.

123

(Dance Room)
Capacity: 25

Deposit: \$50

Resident Rate: \$40/hr.

Non-Resident: \$60/hr.

Pavilion

Capacity: 600

Deposit: \$100

Resident Rate: \$100/hr.

Non-Resident Rate: \$150/hr.

Gymnasium
Capacity: 400 (Theater)
300 (Banquet)

Deposit: \$100

Resident Rate: \$100/hr.

Non-Resident Rate: \$150/hr.

Gym events requiring floor covering will incur an additional \$150 fee for set-up and breakdown.

Gymnasium (Practice)
Deposit: \$50

Resident Rate: \$30/hr.
Non-Resident Rate: \$45/hr.

**Other Available Facilities:** 